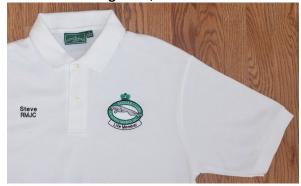

Polo Shirt with JCNA Logo and Life Member

3 inch by 1 ½ inch Name Tag

**Laminated Life Membership Card** 

**Optional Name on Shirt, No Charge** 

Optional Name and Club Initials on Shirt, No Charge

1 1/2 Inch Lapel Pin