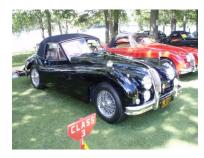

## About the Jaguar Association of New England (JANE)

JANE is an association of Jaguar enthusiasts and their families who love to drive, show, maintain and restore their cherished Jaguars. But whether you own an old "classic" Jag or a brand new model JANE is about much more than cars! It's a nice mix of people who enjoy great cars and even greater camaraderie. There are events throughout the year that cater to just about everyslaloms, "Magical one's taste - from Mystery Tours", tech sessions, driving tours - and our annual Concours d'Elegance at Sturbridge, MA. Our monthly meetings (4th Wednesday each month) are low-key, enjoyable social events with diverse speakers and are a great way to meet fellow IANE members. Members also enjoy the "Coventry Cat", our naacclaimed monthly newslettionally ter. Your membership in JANE also includes membership in the Jaguar Clubs of North America and their "Jaguar Journal" magazine.

Test your driving skills in a safe, low-speed slalom event.

Spend a day at the polo matches and join the ladies' bonnet competition

Show your car and compete for awards at our annual Concours d'Elegance