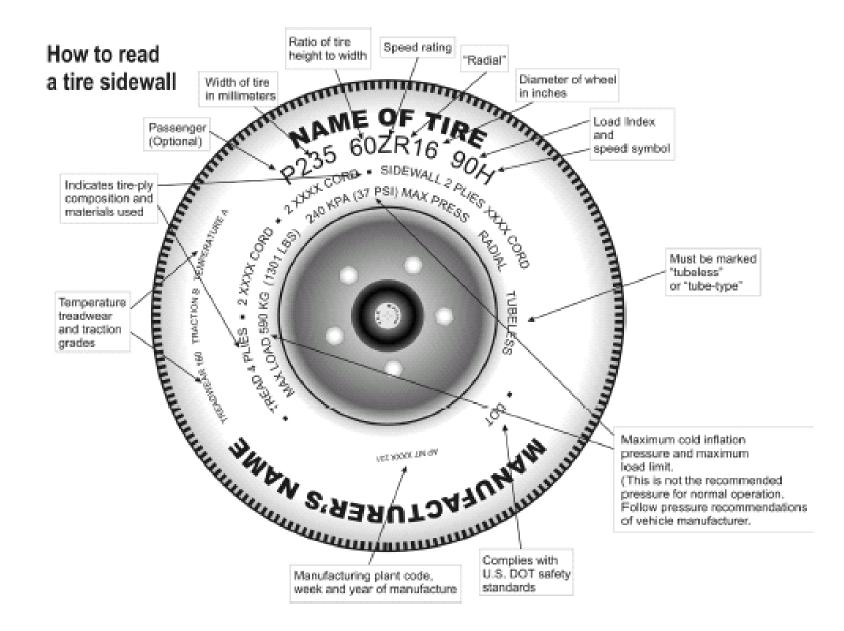

ed capabilities:

W 168 mph, Exotic Sports Cars; Y 186 mph, Exotic Sports Cars.

While a Z-speed rating still often appears in the tire size designation, such as 225/50ZR16 91W, the Z in the size signifies a maximum speed capability in excess of 149 mph; the W in the service description indicates the tire's 168 mph, maximum speed.

225/50ZR16 in excess of 149 mph; 205/45ZR17 88W 168 mph; 285/35ZR19 99Y 186 mph.

Recently, when the **Y**-speed rating indicated in the service description is enclosed in parenthesis, such as **285/35ZR19 (99Y)**, the top speed of the tire has been tested in excess of 186 mph, indicated by the service description as shown below:

**285/35<u>Z</u>R19 99<u>Y</u> 186 mph; <b>285/35<u>Z</u>R19 (99<u>Y</u>)** in excess of 186 mph. Image above provided by TC Kopke.



Notes:

See Owner's Manual for Exact Tire Specifications

JCNA Concours Rule Book – 2016 Edition

## Appendix C Official Publications for Documenting Authenticity

# Table C-1Jaguar Cars Documents for validating feature and component authenticity

| JAGUAR CARS DOCUMENTS <sup>1</sup>            | REQUIRED BY JUDGES AT<br>CONCOURS <sup>2</sup> |
|-----------------------------------------------|------------------------------------------------|
| 1. Jaguar Cars Service Manuals                | No                                             |
| 2. British Leyland Repair Operation Manuals   | No                                             |
| 3. Jaguar Cars Spare Parts Catalogues         | No                                             |
| 4. Jaguar Cars Service and Parts Bulletins    | No