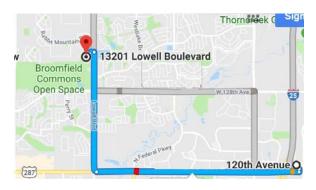

## **Concours Location**

From I-25 take the 120<sup>th</sup> Avenue Exit (Colorado 128). Proceed west on Hwy 121/120<sup>th</sup> Ave. for approximately 2.5 miles to Lowell Blvd. Proceed approximately 1.7 miles north to the Paul Derda Rec Center Street entrance and go past the parking lot.

**Broomfield County Commons Park** 

Car Wash located at 12710 Lowell Blvd

2018 RMJC Concours d'Elegance Saturday, June 30, 2018 Broomfield County Commons Park 13201 Lowell Boulevard Broomfield, CO 80125