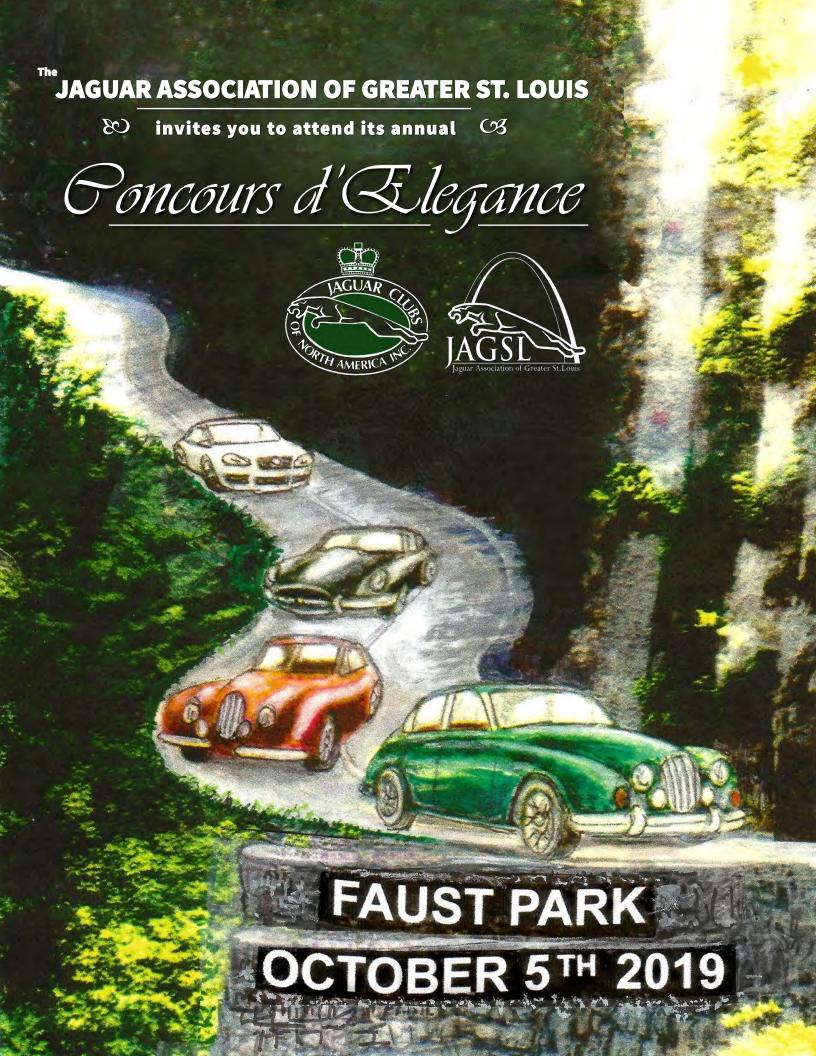

This year's event sponsor is ...

### It's Alive! Automotive

... owned by JAGSL member Jeff Homsher. Jeff loves all things automotive but has a special place in his heart for Jaguars. Several club members have taken their Jags to Jeff for everything from routine maintenance to complete repaints.



It's Alive! Automotive is located at 11714 St. Charles Rock Road at the intersection of the St. Charles Rock Road and I-70 just one mile west of the airport. Call Jeff at 314.348.5774 or visit the It's Alive website at <ITSALIVEAUTO.COM>

## FUN AT FAUST: SPONSORS





WELSH ENTERPRISES, INC.



Le Stable

PLAZA JAGUAR ST. LOUIS

Special thanks to Bonjour Stunson, of LeStable Exotic Automobile Service and Restoration (618-288-5423) for his dash plaque design. And much appreciation to Plaz