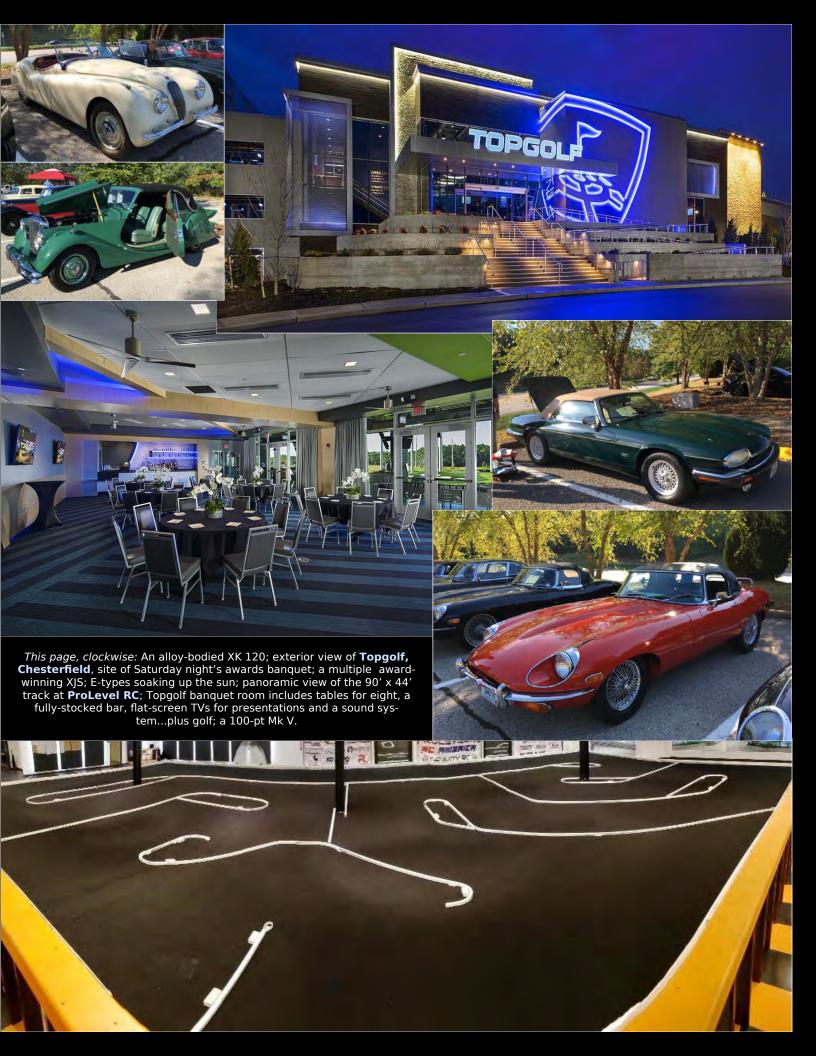

#### **SATURDAY, OCTOBER 5, 2019**

7:00 to 9:00 AM

Place cars on the field

11:15 AM to Noon

Judges' meeting and lunch

Noon to 3:30 PM

Hands off—judging begins

6:00 to 10:00 PM

Awards Dinner at Topgolf St. Louis

c/o Diana Schlueter JAGSL Secretary 840 Rambling Pine Drive St. Charles, MO 63303