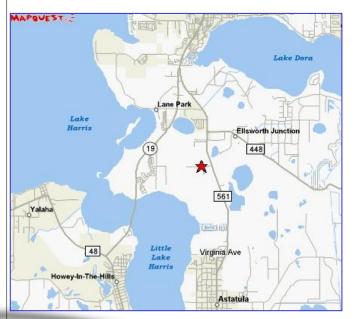

## SATURDAY October 31, 2020 8:30 A.M. – NOON

8:30 A.NI. – INOOIN Registration opens at 8:30am and closes at 9:30am

Lake County Tech Center 13000 Frankies Road (off CR 561) • Tavares, Florida Open to Jaguars and non-Jaguars \* RAIN OR SHINE \*