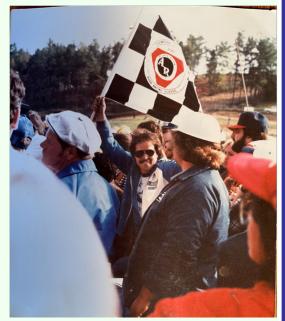

Pre-Race Gran Turismo Jaguar Team photo. L-R: Kay Kennedy, Steve Tanski, Lou Fidanza and Mike Meyer. In race car, Fred Baker