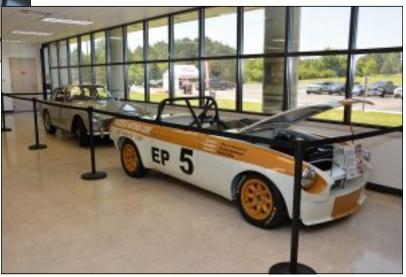

The British Sports Car Hall of Fame is part of the Coventry Foundation. The mission of the Hall is to preserve and perpetuate the legacy and impact of these legendary vehicles and to honor the

men and women responsible for their success. Located in Petersburg, VA, this museum has British cars (including race cars) and memorabilia to view. Induction into the Hall of Fame is reserved for those who have made a significant and lasting impact on the British sports car industry and hobby, making it a singular honor for a lifetime of achievement. By celebrating the memory of the dedicated individuals that played key roles, the Hall serves as a touchstone for British sports car enthusiasts of all ages and interests, furthered by its various preservation and education initiatives to preserve and protect the history and cultural impact of British sports cars in America.

So how did the Coventry Foundation – which was formed to preserve the heritage of the Jaguar marque – come to be the "proprietor" of the British Sports Car Hall of Fame? While our fellow JCOP member and Chairman of the Coventry Foundation - Gary Kincel – can best tell the story (and perhaps he will do so at one of our future JCOP get-togethers), after the British Sports Car Hall of Fame started in 2016, it started running out of momentum such that by 2019 it best needed an entity like a foundation invested in British cars and racing history to come to the rescue.

With the Board of Directors of the Coventry Foundation having a love of all British marques (and owning some beyond Jaguars), and believing if they did not undertake this investment, the museum was at risk of being closed and its contents auctioned off. The Coventry Foundation Directors jumped into the pool and in 2019 assumed control and all rights of the British Sports Car Hall of Fame. And surprise, surprise: The Chairman of Board of Directors of the British Sports Car Hall of Fame is .... drum roll, please ....... Gary Kincel! He never ceases to amaze with all the volunteer obligations he has undertaken to preserve British, and especially Jaguar, marque history. *Continued on Page 7* 

### Continued from Page 6

While a future article can share information about the luminaries that have been inducted into the British Car Hall of Fame since 2017 and those that are on the Board of Directors, with the location of this Hall of Fame museum being at Moss Motors in Petersburg, VA this may well be a destination for a JCOP travel escapade especially since in 2023 they will be inducting a new class of Honorees, the location will be celebrating the 75<sup>th</sup> Anniversary of Moss Motors, and there will be a Motor Fest Event there with hundreds of cars on display with many of them undoubtedly being Jaguars. Chairman Kincel undoubtedly can help us plan such a tour as well as perhaps arrange some special behind-the-scenes access for us. Certainly, it is something about which to give thought that is merely two years away. If you are in the Richmond/Petersburg, VA area before then, check it out and let us know.