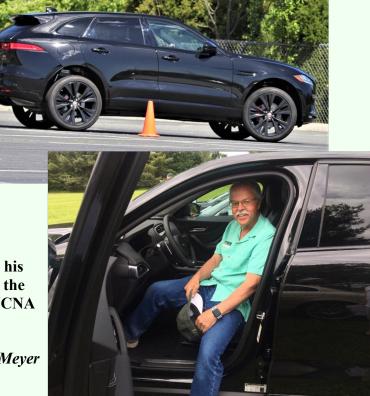

### By Mike Meyer

I went on to own a total of three E-Types over the years. The last being a 1973 Series III V-12 2+2 (my favorite). In 2005 I decided it was time for a more modern Jaguar and bought an XK8 Coupe, which in my mind has a lot of E-Type DNA in its design. After 12 years of ownership, I sold the XK8 to a fellow Jaguar Club of Ohio club member. Currently I own a "practical" Jaguar, a 2019 F-Pace S.

Mike's 1973 Series III E-Type V-12 2+2

Above: His 2001 XK8

At right: Mike Meyer in his 2019 F-Pace S, shown in the photo above running a JCNA Slalom

Photos courtesy of Mike Meyer

Mike's 1963 E-Type OTS (also his 1972 Datsun Z in the background)