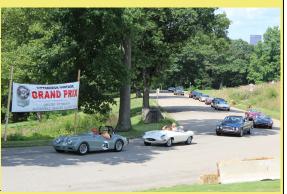

### LOOKING BACK ...

The photo at right shows JCOP members in a parade lap of the race course when Jaguar was PVGP Marque of the Year in 2016.