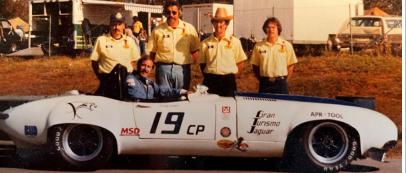

Mike's 1973 Series III E-Type V-12 2+2

Above: His 2001 XK8

At right: Mike Meyer in his 2019 F-Pace S, shown in the photo above running a JCNA Slalom

Photos courtesy of Mike Meyer

Mike's 1963 E-Type OTS (also his 1972 Datsun Z in the background)