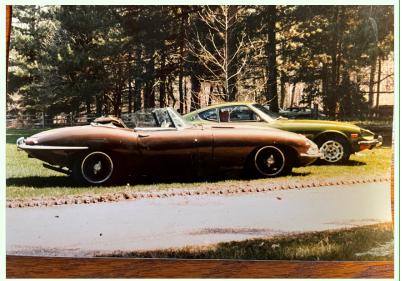

Mike's 1973 Series III E-Type V-12 2+2

Above: His 2001 XK8

At right: Mike Meyer in his 2019 F-Pace S, shown in the photo above running a JCNA Slalom

Photos courtesy of Mike Meyer

Mike's 1963 E-Type OTS (also his 1972 Datsun Z in the background)