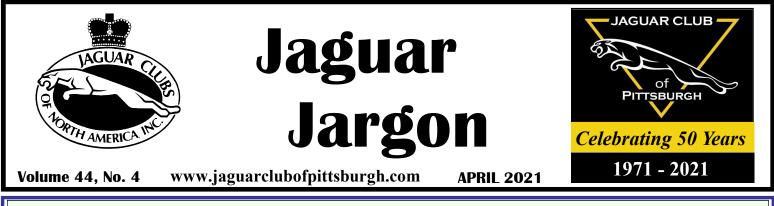

Mike Meyer in Victory Lane at the Road Atlanta 1980 Championship

I could write a book about the long hours, late nights and last-minute scrambles to prepare the Jag for each race. We traveled numerous times to Nelson Ledges, Mid-Ohio, Indianapolis Raceway Park, Watkins Glen and Road Atlanta among others. Each race was an adventure and I learned a lot about cars, racing, people and life in general.