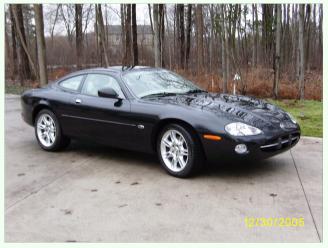

### By Mike Meyer

I went on to own a total of three E-Types over the years. The last being a 1973 Series III V-12 2+2 (my favorite). In 2005 I decided it was time for a more modern Jaguar and bought an XK8 Coupe, which in my mind has a lot of E-Type DNA in its design. After 12 years of ownership, I sold the XK8 to a fellow Jaguar Club of Ohio club member. Currently I own a "practical" Jaguar, a 2019 F-Pace S.