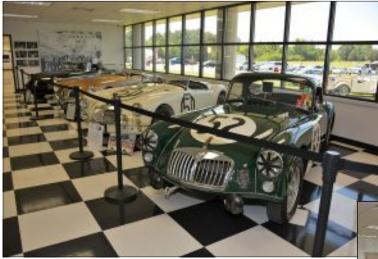

The British Sports Car Hall of Fame is part of the Coventry Foundation. The mission of the Hall is to preserve and perpetuate the legacy and impact of these legendary vehicles and to honor the

men and women responsible for their success. Located in Petersburg, VA, this museum has British cars (including race cars) and memorabilia to view. Induction into the Hall of Fame is reserved for those who have made a significant and lasting impact on the British sports car industry and hobby, making it a singular honor for a lifetime of achievement. By celebrating the memory of the dedicated individuals that played key roles, the Hall serves as a touchstone for British sports car enthusiasts of all ages and interests, furthered by its various preservation and education initiatives to preserve and protect the history and cultural impact of British sports cars in America.

So how did the Coventry Foundation – which was formed to preserve the heritage of the Jaguar marque – come to be the "proprietor" of the British Sports Car Hall of Fame? While our fellow JCOP member and Chairman of the Coventry Foundation - Gary Kincel – can best tell the story (and perhaps he will do so at one of our future JCOP get-togethers), after the British Sports Car Hall of Fame started in 2016, it started running out of momentum such that by 2019 it best needed an entity like a foundation invested in British cars and racing history to come to the rescue.

With the Board of Directors of the Coventry Foundation having a love of all British marques (and owning some beyond Jaguars), and believing if they did not undertake this investment, the museum was at risk of being closed and its contents auctioned off. The Coventry Foundation Directors jumped into the pool and in 2019 assumed control and all rights of the British Sports Car Hall of Fame. And surprise, surprise: The Chairman of Board of Directors of the British Sports Car Hall of Fame is .... drum roll, please ....... Gary Kincel! He never ceases to amaze with all the volunteer obligations he has undertaken to preserve British, and especially Jaguar, marque history. *Continued on Page 7* 

### Continued from Page 6

While a future article can share information about the luminaries that have been inducted into the British Car Hall of Fame since 2017 and those that are on the Board of Directors, with the location of this Hall of Fame museum being at Moss Motors in Petersburg, VA this may well be a destination for a JCOP travel escapade especially since in 2023 they will be inducting a new class of Honorees, the location will be celebrating the 75<sup>th</sup> Anniversary of Moss Motors, and there will be a Motor Fest Event there with hundreds of cars on display with many of them undoubtedly being Jaguars. Chairman Kincel undoubtedly can help us plan such a tour as well as perhaps arrange some special behind-the-scenes access for us. Certainly, it is something about which to give thought that is merely two years away. If you are in the Richmond/Petersburg, VA area before then, check it out and let us know.