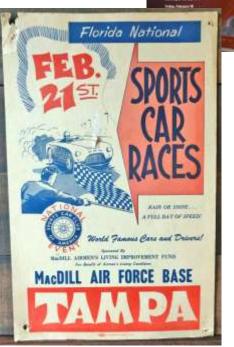

od at Sebring in 1953 and Godfrey won items from that race from the recent online auction of Phil Hill's collection and other sources. Godfrey says, "I am including a couple of

images which may be of interest.

The original poster for the first race

that the car participated in and a second of some of the items from the 'goodie bag' from the running of the 1953 Sebring race a few weeks later. [My] 034 was number 15 in that race, driven by George Huntoon. If anyone has any further information they are willing to share on either of these events, or items which relate to them that they are willing to part with I would be most interested."