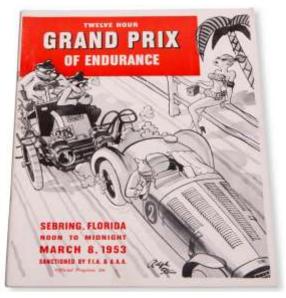

od at Sebring in 1953 and Godfrey won items from that race from the recent online auction of Phil Hill's collection and other sources. Godfrey says, "I am including a couple of

images which may be of interest.

The original poster for the first race

that the car participated in and a second of some of the items from the 'goodie bag' from the running of the 1953 Sebring race a few weeks later. [My] 034 was number 15 in that race, driven by George Huntoon. If anyone has any further information they are willing to share on either of these events, or items which relate to them that they are willing to part with I would be most interested."