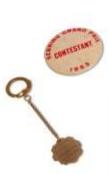

The original poster for the first race

that the car participated in and a second of some of the items from the 'goodie bag' from the running of the 1953 Sebring race a few weeks later. [My] 034 was number 15 in that race, driven by George Huntoon. If anyone has any further information they are willing to share on either of these events, or items which relate to them that they are willing to part with I would be most interested."