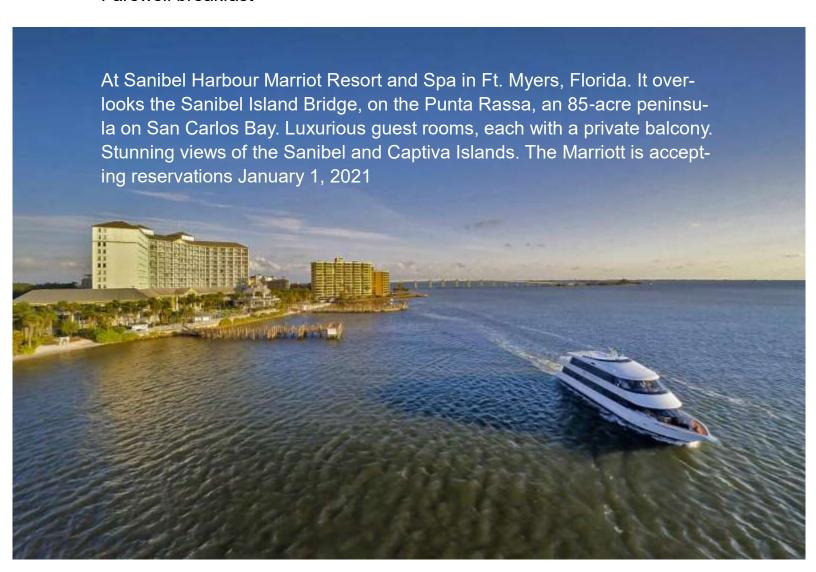

#### Wed-Sun Oct 20-24

JCNA International Jaguar Festival, Ft Myers, Florida, Sanibel Harbour Marriott Resort and Spa overlooking the Sanibel Island Bridge. Details to come. Keep checking www.JCNA.com.