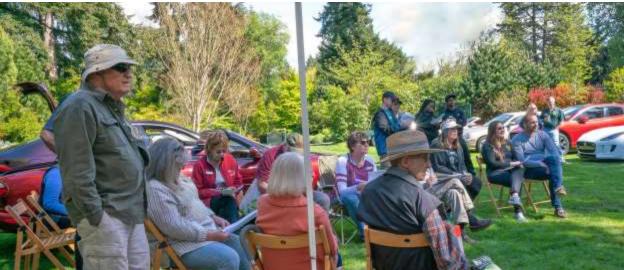

## "It's never too early to start slalom training,"

according to Bob Book, as his and Tanya's grandchild learns there is more to cones than ice cream.

The view from Glen and Debbie Reads' home sweeps 180 degrees unobstructed from Bainbridge Island on the left, past Kingston, the Point No Point lighthouse and the south end of Whidbey Island to Mukilteo on the right. Their lawn can park more than a dozen Jaguars for photo ops (above), with plenty of additional parking on the huge driveway and their quiet dead-end residential road (below). Chief Judge Zane Ware will con-

duct a judges training session.

The address is 9947 Water Street Edmonds, WA 98020, about 1.6 miles north of downtown Edmonds.

Please let VP Activities Brian Case know if you plan to attend and he can answer any questions 253-329-9126 sbcase253@hotmail.com