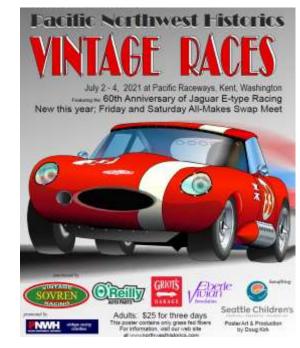

# BRING YOUR JAGUAR, E-TYPE ESPECIALLY, TO THE CAR CORRAL THE 4TH OF JULY WEEKEND

Pacific Northwest Historics is recognizing the 60th

Anniversary of the E-Type and invited us to bring our Jaguars (especially E-Types) to the Vintage Races at Pacific Raceways in Kent over the Fourth of July weekend where the E-types from the entire region will converge as the marque car. Pick which day you want to participate:

**Friday July 2**, is first come-first serve parking, see the cars, watch testing and qualifying, no car parade, least busy day.

**Saturday July 3**, park in our Seattle Jaguar Club car corral. First day of racing starts around 10 am. At noon, all cars in our corral can join a parade of cars driving the road course behind a pilot car. E-Types will be placed in the front of the parade. Then more racing after lunch. Busiest day.

**Sunday July 4**, second day of racing. At noon, same parade of cars as above at noon., then more racing after lunch.

Gates open at 8:30am and you can come when you like, but please be there by 11:30 if you want to be in the car parades.

During the weekend, there will be grandstand seating and infield seating, a swap meet, raffle, vendors and concessions in addition to racing. This is a fundraiser for Seattle Children's Hospital, cost for car and driver entry to the corral is \$30 for individual days or \$50 for the entire weekend. Each passenger for the day or all three days is \$5 for children ages 7 -16 and \$25 for over age 16.

If you plan on going, please email Ehab Sahawneh by June 10, 2021 — ehab@sahawneh.com. Include which days you will attend so he can put you on our club entry form and register our club.