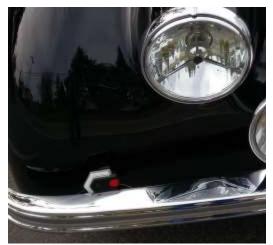

Ehab's hacks Ehab Sahawneh's s 1950 XK120 has no turn indicators. With the top and side curtains in place, even hand signals are impossible. He found a workable solution with bicycle signal lights zip-tied in the front to the bumper brackets and in the rear to the license plate light. (Bob Alness photos above) If he wants to restore the car's authenticity at a car show, he can simply snip the ties and remove the lamps. The signals are actuated by a battery-powered handheld remote (left). All components are rechargeable through a USB cord (bottom left). Available from retailers. Here is Amazon: https://tinyurl.com/2479mek6