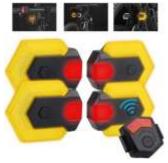

Ehab's hacks Ehab Sahawneh's s 1950 XK120 has no turn indicators. With the top and side curtains in place, even hand signals are impossible. He found a workable solution with bicycle signal lights zip-tied in the front to the bumper brackets and in the rear to the license plate light. (Bob Alness photos above) If he wants to restore the car's authenticity at a car show, he can simply snip the ties and remove the lamps. The signals are actuated by a battery-powered handheld remote (left). All components are rechargeable through a USB cord (bottom left). Available from retailers. Here is Amazon: https://tinyurl.com/2479mek6