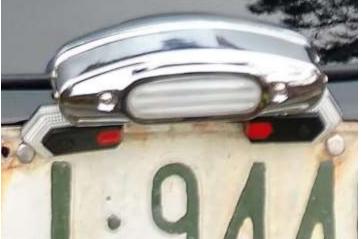

Ehab's hacks Ehab Sahawneh's s 1950 XK120 has no turn indicators. With the top and side curtains in place, even hand signals are impossible. He found a workable solution with bicycle signal lights zip-tied in the front to the bumper brackets and in the rear to the license plate light. (Bob Alness photos above) If he wants to restore the car's authenticity at a car show, he can simply snip the ties and remove the lamps. The signals are actuated by a battery-powered handheld remote (left). All components are rechargeable through a USB cord (bottom left). Available from retailers. Here is Amazon: https://tinyurl.com/2479mek6