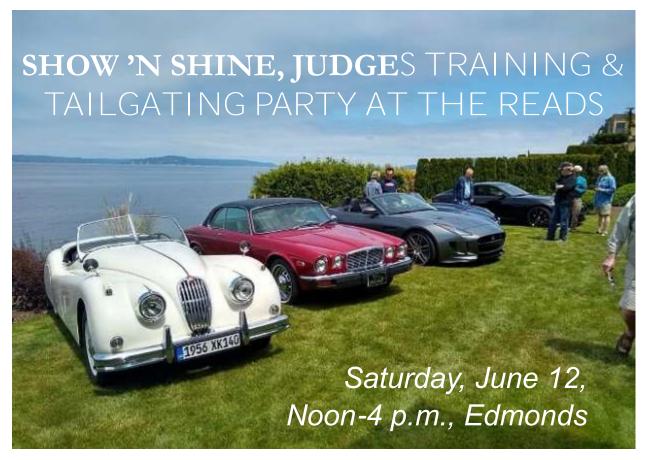

#### **JUNE 2021**

**Thu Jun 3** 7 p.m. board meeting via videoconferencing. All members welcome. Contact Secretary Chris Eseman.

**Sat June 12** Noon, Show & Shine Potluck & Judges Training at Glen and Debbie Read's Edmonds waterfront home. Details to come. Contact Brian Case. (Kurt Hrubant photo, right)

## "It's never too early to start slalom training,"

according to Bob Book, as his and Tanya's grandchild learns there is more to cones than ice cream.

The view from Glen and Debbie Reads' home sweeps 180 degrees unobstructed from Bainbridge Island on the left, past Kingston, the Point No Point lighthouse and the south end of Whidbey Island to Mukilteo on the right. Their lawn can park more than a dozen Jaguars for photo ops (above), with plenty of additional parking on the huge driveway and their quiet dead-end residential road (below). Chief Judge Zane Ware will con-

duct a judges training session.

The address is 9947 Water Street Edmonds, WA 98020, about 1.6 miles north of downtown Edmonds.

Please let VP Activities Brian Case know if you plan to attend and he can answer any questions 253-329-9126 sbcase253@hotmail.com