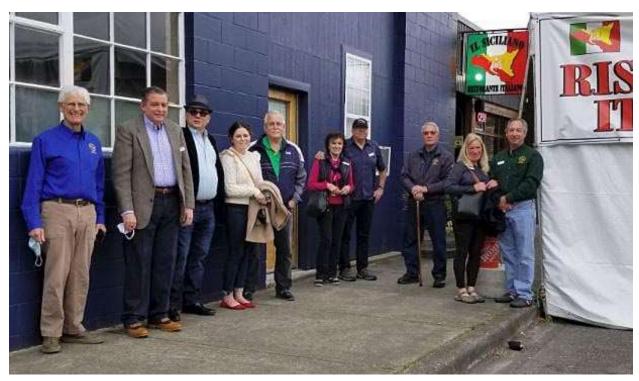

## WHAT'S NEW?

Dinner in Enumclaw Brian Case was looking at decades -old JagMags and reading about the frequent club dinners back then. So, he arranged a dinner May 23 in Enumclaw at Il Siciliano Ristorante Italiano (Sharon Case photos above and below. Kurt Jacobson photo right). The

food was good and the Jaguar-enthusiast company even better. For some,

it still feels strange but welcome, sitting in a restaurant and talking unmuffled by masks.

A special treat was seeing Tom Swayze and Richard Scott pull into the parking lot in a dignified and sporty Mark V saloon. It is a designer's delight with attention to aesthetics showing everywhere from the curves of the front fender matched to the curved door cutlines to the boot-lid tool holder.