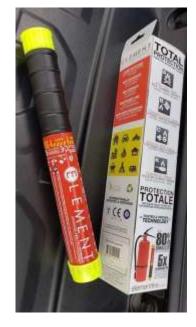

Every classic Jaguar should have a fire extinguisher aboard.

V-12 owners, would you agree? Ehab carries a new type of ultra-compact extinguisher (right) that is 10-1/2 inches long, extinguishes for 50 seconds, and can be aimed and held with one hand, distancing the user from danger that doesn't consume oxygen but chemically bonds potassium radicals to the oxygen molecules which interrupts the chain of combustion and prohibits the oxygen from being a combustible fuel. So the extinguisher can be used in enclosed spaces such as the inside of a car without the fear of suffocating occupants (continued).

(Ehab's Hacks, continued) Because the unit discharges with zero thrust it will not spread oil and liquid fires under the hood, in the kitchen, shop or anywhere else. The gas cloud is heavier than air so it settles on the flames, deterring propagation. The Ultra-Compact Fire Extinguisher is easy to mount or store under your seat or in the glovebox. Get one for every car you own, your garage, and your home.