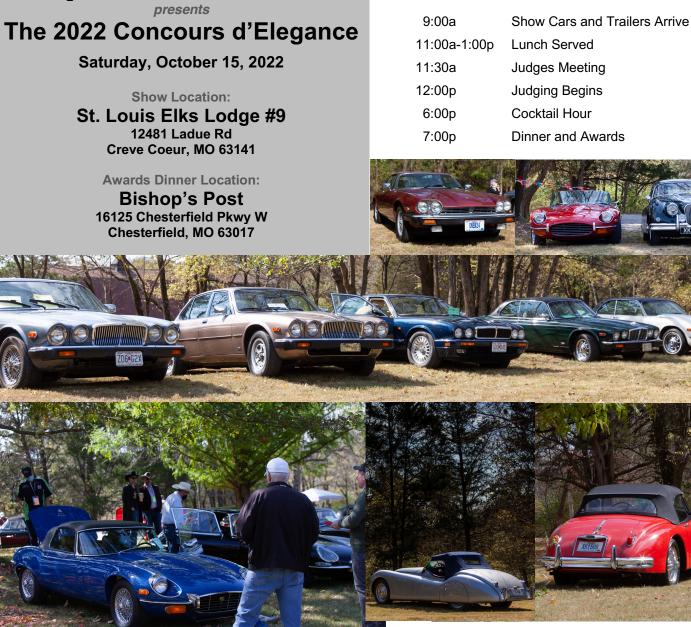

# **Concours d'Elegance – October 15, 2022**

Schedule of Events

Special THANK YOU! to Plaza Jaguar St Louis for contributing to our awesome cook out lunch!

Please mail completed registration form and check to:

### **Concours d'Elegance – October 15, 2022**