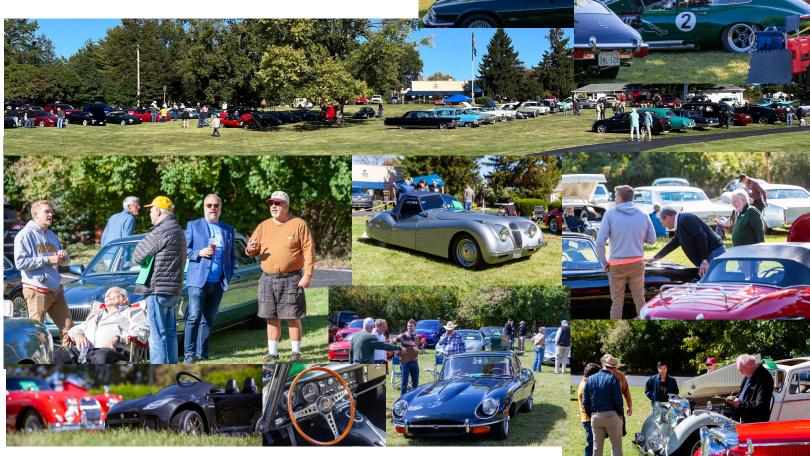

## JAGUAR CLUBS OF NORTH AMERICA, INC

**Concours d'Elegance – October 5, 2024** 

The Jaguar Association of Greater St. Louis presents

# The 2024 Concours d'Elegance

Saturday, October 5, 2024

Show and Awards Banquet Location: St. Louis Elks Lodge #9 12481 Ladue Rd Creve Coeur, MO 63141 Schedule of Events

| 8:00a        | Show Field Opens  |
|--------------|-------------------|
| 10:30a       | Judges Meeting    |
| 11:00a-1:00p | Lunch Served      |
| 12:00p       | Judging Begins    |
| 6:00p        | Cocktail Hour     |
| 7:00p        | Dinner and Awards |