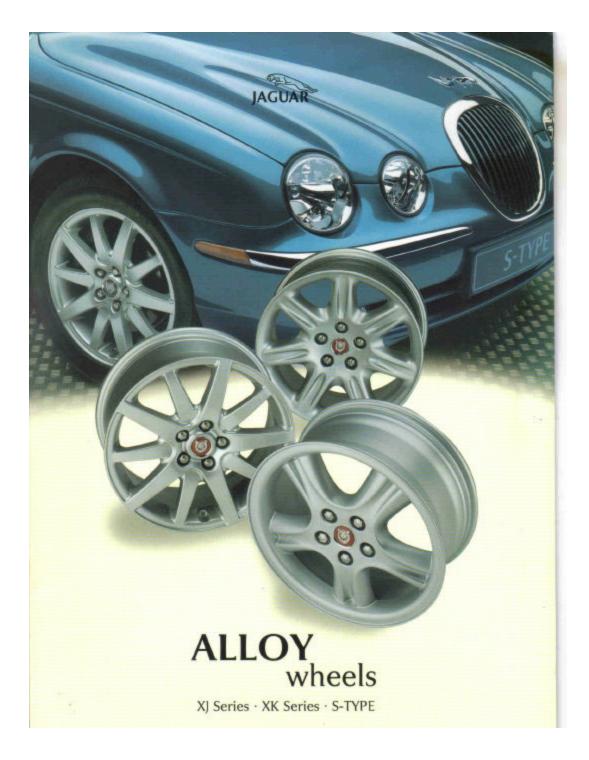

| 170.00                     |
| 'C' Type Head with 2" carburettor fitted to Mark VII                                      | 230.00                     |
| Lead Bronze Bearings on 'MC' models                                                       | 45.00                      |
| 9 : 1 Compression Ratio Pistons                                                           | 15.00                      |
| Radio - Model 200 XK - medium and long wave - Mark VII<br>Coupe & Convertible<br>Roadster | 106.00<br>100.00<br>102.00 |

# Document #21 Jaguar Wheel Options (alloy) XJ XK S-Type (JLM 3576) 05/2000

Color catalog of all wheel options for all models – also offers boking wheel nuts and "splash guards", but most interesting, it offers the Sports Lattice wheel for S3 XJ6.



JCNA Concours Rule Book Appendix E – Jaguar Approved Accessories, Page 29

# Document #22 Jaguar Alloy Wheel Accessories JMM 2740 May 1995

Offers many optional wheels for X300 and XJS – also offers logo chrome valve caps, dust shields, and locking wheel nuts.



JCNA Concours Rule Book Appendix E – Jaguar Approved Accessories, Page 30

# Document #23 Jaguar Rack Systems (no date)

Roof rack systems for S3 XJ6 but states it can be used on XJ6 S1 and S2. Also for use on XJ-S  $\,$ 



JCNA Concours Rule Book Appendix E – Jaguar Approved Accessories, Page 31

# Document #24 Jaguar Luggage Collection JMM 2782 Jan. 1996

Covers fitted luggage for XJ300, XJ40, and XJS with standard spare and XJS with space

saver spare



JCNA Concours Rule Book Appendix E – Jaguar Approved Accessories, Page