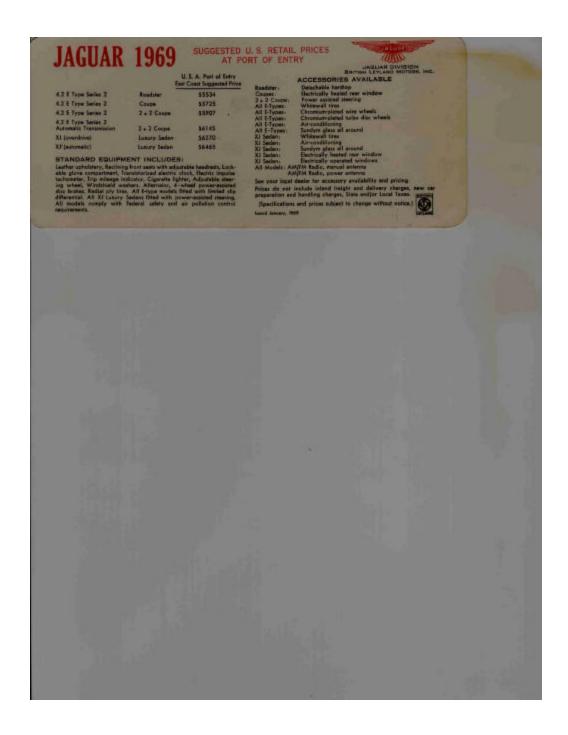

- Mud flap kit
- Radio AM/FM
- Luggage rack
- Floor mat set (Amco)
- Floor mat each
- Front bumper guard (Amco)
- Rear guard (Amco)
- Seat covers (Shag Natural)
- Seat cover (Shag Dyed)
- Seat cover (Super Shag)
- Seat cover (Jaguar Print)