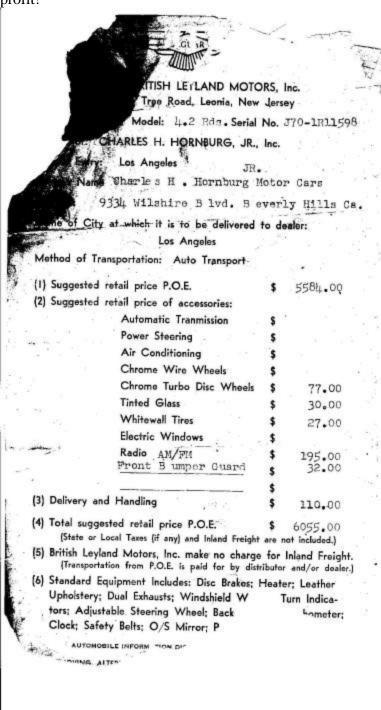

## Document #1 Suggested US Retail Prices (Port of Entry) 1965-1967

This sales sheet covers the possible addition of the Webasto sunroof to cars delivered ex factory. Please note the proper factory-sliding roof (see pictures at end of guide) is also listed for the "S" 3.8L and 3.8 Mk2.

#### SUGGESTED RETAIL PRICE

| 3.8 Sedan with LSD, Heavy Duty Dynamo, Without Power :<br>Overdrive | \$5144.00       |         |
|---------------------------------------------------------------------|-----------------|---------|
| Automatic                                                           | 5291.00         |         |
| 3.8 Sedan with LSD, Heavy Duty Dynamo and Power Steer               | ine             |         |
| Overdrive                                                           | 5272.00         |         |
| Amgomagic                                                           | 5419.00         |         |
| 2 0 lef with ICD Harm Date Date Date Date Date Date Date Date       | (ADDATIT ADDATA |         |
| 3.8 'S' with LSD, Heavy Duty Dynamo, Without Power St               | 5659.00         | ONLY)   |
| Automatic                                                           |                 |         |
| Automatic                                                           | 5806.00         |         |
| 3.8 'S' Sedan with LSD, Heavy Duty Dynamo and Power S               |                 |         |
| Overdrive                                                           | 5786.00         |         |
| Automatic                                                           | 5933.00         |         |
| ACCESSORIES (3.8 MODELS- MARK II & "S")                             |                 |         |
| hadio                                                               | 122.50          |         |
| Uhitewall Tires                                                     | 34,30           |         |
| Chrome Wire Wheels                                                  | 271.90          |         |
| Painted Wire Wheels                                                 | 115.15          |         |
| Reclining Seats (STANDARD ON "S")                                   | 58.80           |         |
| Sundym Windscreen                                                   | 19.60           |         |
| Sundym Glass All Round                                              | 49.00           |         |
| Sot of 4 Rimbellishers (Mark II)                                    | 19.60           |         |
| Set of 5 Rimbellishers (Mark II)                                    | 24.50           |         |
| Electrically Heated Backlight                                       | 58.80           |         |
| Webasto Roof (3.8 "S" MODEL ONLY)                                   | 416.45          |         |
| Matal Sliding Roof (3.8 MODEL ONLY)                                 | 279.25          |         |
| 4.2 'E' Type With LSD, Alternator and Painted Wire Wh               | eels            |         |
| Roadster                                                            | 5384.00         |         |
| Coupe                                                               | 5580.00         |         |
|                                                                     | 3300.00         |         |
| ACCESSORIES ('E' TYPES)                                             |                 |         |
| Radio                                                               | 122.50          |         |
| Whitewall Tires                                                     | 34.30           |         |
| Extra Hardtop for Roadster                                          | 248.00          |         |
| Chrome Wire Wheels                                                  | 157.00          |         |
| Sundym Windscreen                                                   | 24.50           |         |
| Sundym Glass All Round- ROADSTER                                    | 31.85           |         |
| Sundym Glass All Round- COUPE                                       | 45.10           |         |
| Electrically Heated Backlight                                       | 58.80           |         |
| Webasto Roof (COUPE)                                                | 367.40          |         |
| 4.2 Sedan with LSD, Alternator and Power Steering                   |                 |         |
| Overdrive (SPECIAL ORDER ONLY)                                      | 6699.00         |         |
| Automatic                                                           | -6946:00        | 6990 00 |
| ACCESSORES                                                          | 3,000           |         |
| Radio                                                               | 132.30          |         |
| Whitewall Tires                                                     | 42.15           |         |
| Electrically Operated Windows                                       | 127.40          |         |
| Sundym Windscreen                                                   | 24.50           |         |
|                                                                     |                 |         |
| Sundym Glass All Round                                              |                 |         |
| Sundym Glass All Round<br>Electrically Heated Backlight             | 42.15<br>58.80  |         |

NOTE: TO ARRIVE AT THE U.S. RETAIL SELLING PRICE IN ANY GIVEN AREA YOU MUST ADD TRANSPORTATION CHARGES FROM PORT OF ENTRY TO POINT OF DELIVERY, LOCAL TAXES ( IF ANY), DEALER HANDLING AND RETAIL DELIVERY PREPARATION CHARGES.