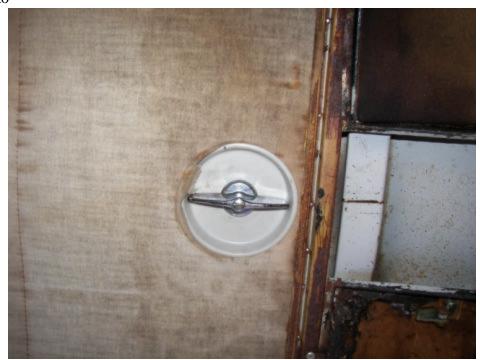

for 1976 onwards!

#### Document #40 E-Jag Magazine Dec. 1985 vol. 12 no.12 p.9

While not an official publication they were on the "official" press release list at the time. This issue further confirms the XJ-S sunroof and links it to Hess and Eisenhardt. Furthermore, it confirms the existence of 2 "Burberry" XJ-Ss.

## Document # 41 Jaguar Master Accessories Catalog JAG8950/00

This document is perhaps the most interesting and potentially valuable to JCNA Judges. It is some 55-pages long and covers items from early XJ-S and XJ6 up to the 2000 MY.



# **SUNROOFS**

The following pictures are to help determine factory sunroofs from after market. Illustrated is a MK2 sliding roof (factory), a Webasto, and a US installed and US approved H+E sunroof.

MK 2 Factory "Sliding Roof"



Webasto



JCNA Concours Rule Book Appendix E – Jaguar Approved Accessories, Page 50

# **NEWS**

Contact: Michael Cook (201) 592-5212



# SUNROOF NOW AVAILABLE AS JAGUAR XJ-S OPTION

LEONIA, N.J. -- The Jaguar XJ-S, the sports coupe that blends a powerful VI2 engine with classic Jaguar styling and elegance, is now available with a sunroof.

The new sunroof option reinforces the Jaguar XJ-S tradition of combining sportiness and luxury into a single package. Jaguar, which has the distinction of offering one of the most extensive standard equipment packages available on any luxury car, now offers the XJ-S sunroof as the only option, other than color.

The sunroof features an interior sunshade which is automatically retracted when the sunroof is opened. In addition, there is a tilt mode, which allows