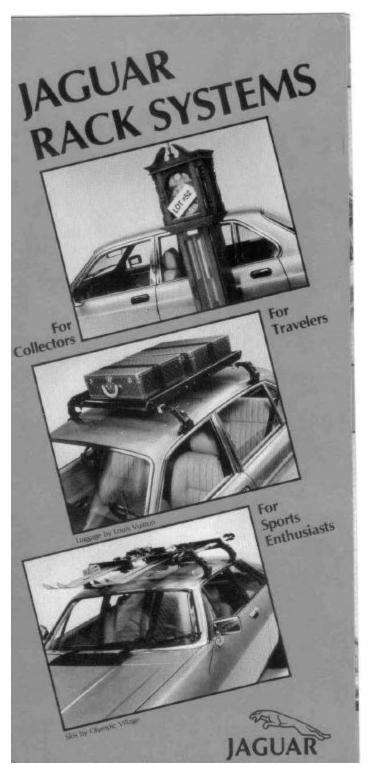

pe & Convertible<br>Roadster | 106.00<br>100.00<br>102.00 |

# Document #21 Jaguar Wheel Options (alloy) XJ XK S-Type (JLM 3576) 05/2000

Color catalog of all wheel options for all models – also offers boking wheel nuts and "splash guards", but most interesting, it offers the Sports Lattice wheel for S3 XJ6.



JCNA Concours Rule Book Appendix E – Jaguar Approved Accessories, Page 29

# Document #22 Jaguar Alloy Wheel Accessories JMM 2740 May 1995

Offers many optional wheels for X300 and XJS – also offers logo chrome valve caps, dust shields, and locking wheel nuts.



JCNA Concours Rule Book Appendix E – Jaguar Approved Accessories, Page 30

# Document #23 Jaguar Rack Systems (no date)

Roof rack systems for S3 XJ6 but states it can be used on XJ6 S1 and S2. Also for use on XJ-S  $\,$ 



JCNA Concours Rule Book Appendix E – Jaguar Approved Accessories, Page 31

# Document #24 Jaguar Luggage Collection JMM 2782 Jan. 1996

Covers fitted luggage for XJ300, XJ40, and XJS with standard spare and XJS with space

saver spare



JCNA Concours Rule Book Appendix E – Jaguar Approved Accessories, Page 32

#### Document #25 SOVEREIGN COLLECTION 1988

This is another problematic document – clearly marked as NOT connected with Jaguar it was sent directly to dealers and this is where dealers gained the options for the XJ40. The options were Jaguar parts sourced from the UK but not available in the US. However once again the dealers ordered and installed! Covers European headlamps, Sovereign badges, carpets, leapers, wheels, seat covers, fog lamps, hand brake covers, sunroof deflectors,