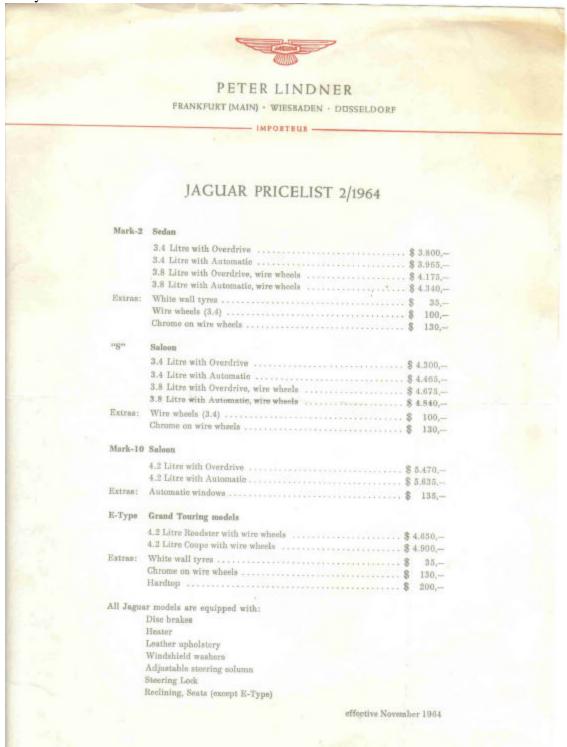

Extr  | a for Chrom  | on Wire Wheels                   |      | 130    |
| Recl  | ining Seats  | (2.4, 3.4 Litre)                 | ž.   | 40     |
| Hard  | top ("E"Typ  | e)                               | ě    | 200,   |
| Auto  | matic Windo  | ws (Mark-X)                      |      | 85     |
|       |              | N                                | •    | 05,    |
| De1i  | very Frankf  | urt, Wiesbaden or Düsseldorf     | DM   | 150,   |
|       |              |                                  | 2021 | .,,,,, |

All Jaguar-Models are equipped with Disc Brakes, Heater, Leather Upholstery, Windshield-Washers and Adjustable Steering Column.

JCNA Concours Rule Book Appendix E – Jaguar Approved Accessories, Page 24

#### Document #17 Same as above but for 1964

#### Many extras



#### Document # 18 Same as above but 1965

# Many extras PETER LINDNER FRANKFURT (MAIN) - WIESBADEN - DUSSELDORF - IMPORTEUR -JAGUAR PRICELIST 1/1965 Mark-2 Sedan 3.8 Litre with Overdrive, wire wheels ...... \$ 4.175,--3.8 Litre with Automatic, wire wheels ...... \$ 4.340,-Wire wheels (3.4) ..... \$ 100,-Saloon 3.4 Litre with Overdrive ..... \$ 4.300,-3.4 Litre with Automatic ...... \$ 4,465,-3.5 Litre with Overdrive, wire wheels ...... \$ 4.675,-3.8 Litre with Automatic, wire whoels ...... \$ 4.840,-Extras: Wire whoels (3.4) ..... \$ 100,-Chronie on wire wheels ...... \$ 130,-Mark-10 Saloon E-Type Grand Touring models 4.2 Litre Roadster with wire wheels ...... \$ 4.650,-4.2 Litre Coupe with wire wheels . . . . . . . . . . . . \$ 4.900,-Extras: White wall tyres .....\$ 35,-Chrome on wire