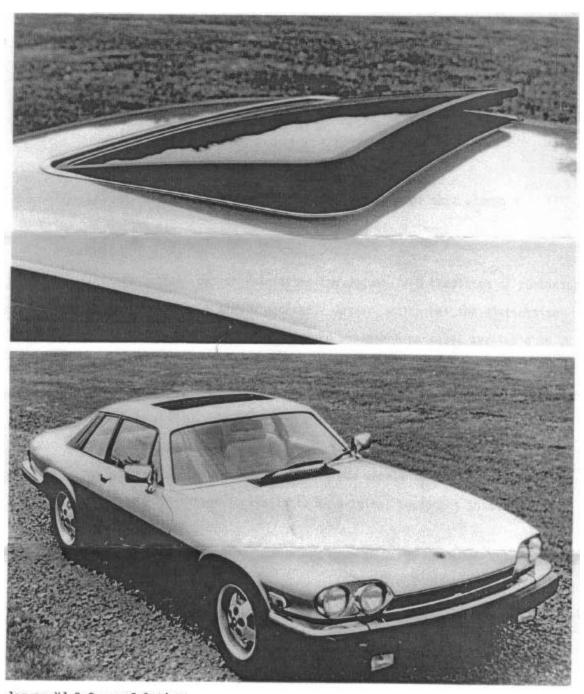

ng the sunroof.

Headroom loss has been kept to a minimum when a sunroof is installed. The sunroof option is available as original equipment installed at U.S. port-of-entry for \$1,300.

The XJ-S sports coupe is one of the most powerful production cars available in the U.S. It has a 5.3 litre (326 cubic inches) digital fuel injected single-overhead cam aluminum V12 engine, giving the car an awesome amount of well-controlled power.

The XJ-S is covered by Jaguar's 36-month, 36,000-mile warranty. Suggested retail price, P.O.E., is \$36,000. Transportation, dealer preparation and taxes are additional.

-30-

October 11, 1985

Jaguar Cars Inc. 600 Willow Tree Road, Leonia, New Jersey 07605 (201) 592-5200 Telex: 135491

JCNA Concours Rule Book Appendix E – Jaguar Approved Accessories, Page 51



Jaguar XJ-S Sunroof Option