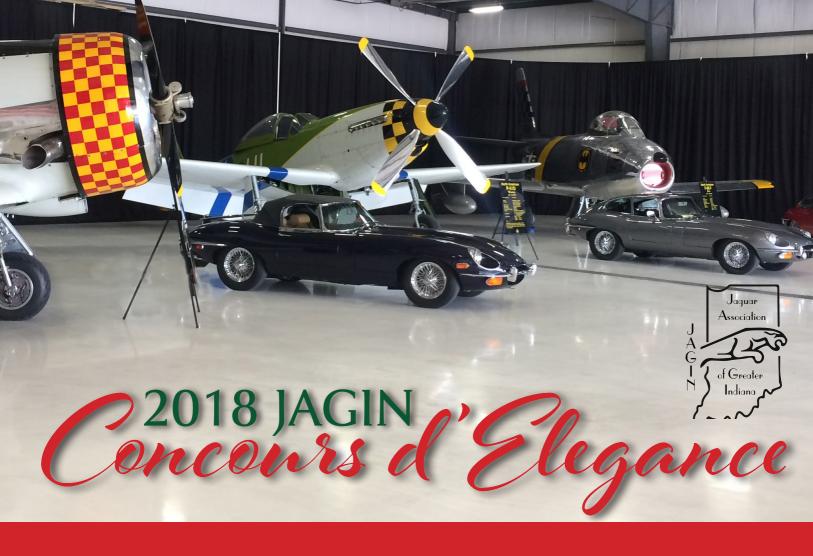

The Jaguar Association of Greater Indiana (JAGIN) is pleased to invite you to show your Jaguar at the 2018 JAGIN Concours d'Elegance, presented by:

Tom Wood Automotive Group

Tom Wood Aviation Group