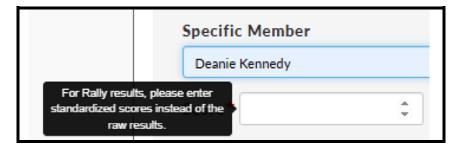

lub's concours is displayed. Click on the **Add Member Event Result Entry** option.



9. Above the Add Member Event Result Entry option, the Entrants, Member Event Result En... screen is displayed.



10. Type in the **Entrant's last name**, then a drop down window is displayed showing all Entrants with that last name. Click on the appropriate name.



11. Leave the **Member Name** field blank.

| Member Name |  |  |
|-------------|--|--|
|             |  |  |
|             |  |  |

12. No information is required in the **Specific Member** field, but a name or names can be added if an entrant want to highlight which individual of the household membership is showing the vehicle or competing in the competition.



13. Click in the **Score** field. A message regarding Rallies is displayed.



14. Click in the **Score** field again, then enter the concours scores.



15. Click in the **Class** field, then a drop-down window is displayed. Click on the appropriate class.



16. Click in the **Car Description** field. Add year, model and color.



17. THIS IS THE IMPORTANT STEP.

To enter another member's concours information, click on the **Add member Event Result Entry** button and repeat Steps 9 through 16.



18. After all the Entrant's information has been entered, BE SURE to click on the Save button, otherwise none of the work you just entered will be saved.



19. After clicking the **Save** button, the screen returns to **the Concours Results** window.

The View tab is displayed by default. If further editing is required, click the Edit tab.

NOTE: If all the scores are n