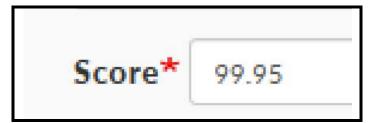

option.



9. Above the Add Member Event Result Entry option, the Entrants, Member Event Result En... screen is displayed.



10. Type in the **Entrant's last name**, then a drop down window is displayed showing all Entrants with that last name. Click on the appropriate name.



11. Leave the **Member Name** field blank.

| Member Name |  |  |
|-------------|--|--|
|             |  |  |
|             |  |  |

12. No information is required in the **Specific Member** field, but a name or names can be added if an entrant want to highlight which individual of the household membership is showing the vehicle or competing in the competition.



13. Click in the **Score** field. A message regarding Rallies is displayed.



14. Click in the **Score** field again, then enter the concours scores.



15. Click in the **Class** field, then a drop-down window is displayed. Click on the appropriate class.



16. Click in the **Car Description** field. Add year, model and color.



17. THIS IS THE IMPORTANT STEP.

To enter another member's concours information, click on the **Add member Event Result Entry** button and repeat Steps 9 through 16.



18. After all the Entrant's information has been entered, BE SURE to click on the Save button, otherwise none of the work you just entered will be saved.



19. After clicking the **Save** button, the screen returns to **the Concours Results** window.

The View tab is displayed by default. If further editing is required, click the Edit tab.

NOTE: If all the scores are not displayed, try clicking the **Edit** tab, scroll to the bottom, click th