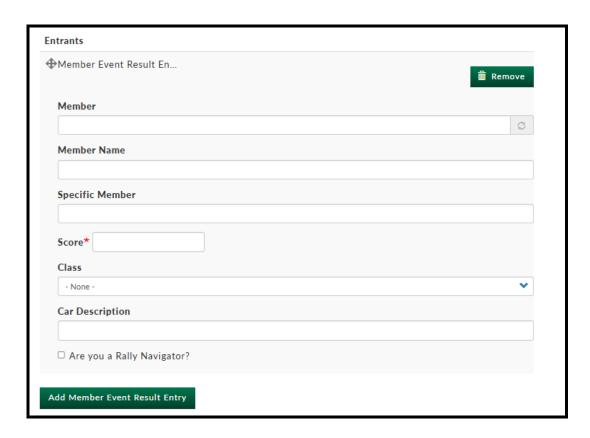

10. Type in the **Entrant's last name**, then a drop down window is displayed showing all Entrants with that last name. Click on the appropriate name.

11. Leave the **Member Name** field blank.

| Member Name |  |  |
|-------------|--|--|
|             |  |  |
|             |  |  |

12. No information is required in the **Specific Member** field, but a name or names can be added if an entrant want to highlight which individual of the household membership is showing the vehicle or competing in the competition.

13. Click in the **Score** field. A message regarding Rallies is displayed.

14. Click in the **Score** field again, then enter the concours scores.

15. Click in the **Class** field, then a drop-down window is displayed. Click on the appropriate class.

16. Click in the **Car Description** field. Add year, model and color.

17. THIS IS THE IMPORTANT STEP.

To enter another member's concours information, click on the **Add member Event Result Entry** button and repeat Steps 9 through 16.