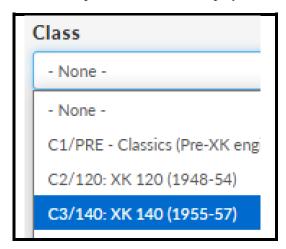

en is displayed.



10. Type in the **Entrant's last name**, then a drop down window is displayed showing all Entrants with that last name. Click on the appropriate name.



11. Leave the **Member Name** field blank.

| Member Name |  |  |
|-------------|--|--|
|             |  |  |
|             |  |  |

12. No information is required in the **Specific Member** field, but a name or names can be added if an entrant want to highlight which individual of the household membership is showing the vehicle or competing in the competition.



13. Click in the **Score** field. A message regarding Rallies is displayed.



14. Click in the **Score** field again, then enter the concours scores.



15. Click in the **Class** field, then a drop-down window is displayed. Click on the appropriate class.



16. Click in the **Car Description** field. Add year, model and color.



17. THIS IS THE IMPORTANT STEP.

To enter another member's concours information, click on the **Add member Event Result Entry** button and repeat Steps 9 through 16.



18. After all the Entrant's information has been entered, BE SURE to click on the Save button, otherwise none of the work you just entered will be saved.



19. After clicking the **Save** button, the screen returns to **the Concours Results** window.

The View tab is displayed by default. If further editing is required, click the Edit tab.

NOTE: If all the scores are not displayed, try clicking the **Edit** tab, scroll to the bottom, click the **Save** button again. That should display all of the Entries.



## End