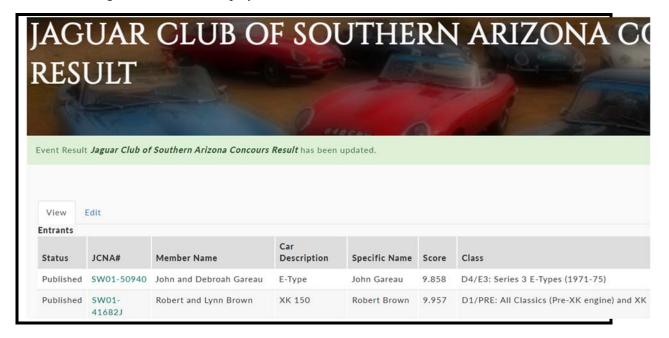

18. After all the Entrant's information has been entered, BE SURE to click on the Save button, otherwise none of the work you just entered will be saved.

19. After clicking the **Save** button, the screen returns to **the Concours Results** window.

The View tab is displayed by default. If further editing is required, click the Edit tab.

NOTE: If all the scores are not displayed, try clicking the **Edit** tab, scroll to the bottom, click the **Save** button again. That should display all of the Entries.