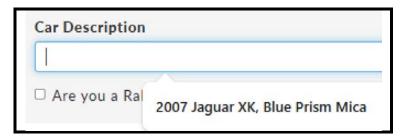

16. Click in the **Car Description** field. Add year, model and color.

17. THIS IS THE IMPORTANT STEP.

To enter another member's concours information, click on the **Add member Event Result Entry** button and repeat Steps 9 through 16.