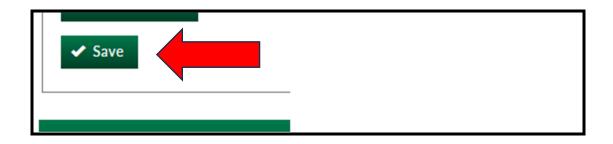

18. After all the Entrant's information has been entered, BE SURE to click on the Save button, otherwise none of the work you just entered will be saved.

19. After clicking the **Save** button, the screen returns to **the Concours Results** window.

The View tab is displayed by default. If further editing is required, click the Edit tab.

NOTE: If all the scores are not displayed, try clicking the **Edit** tab, scroll to the bottom, click the **Save** button again. That should display all of the Entries.