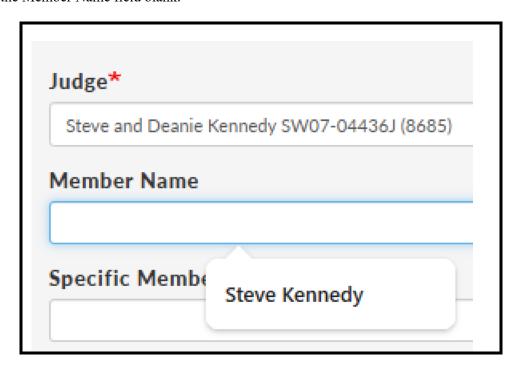

10. In the **Judge\*** portion of the screen, enter the Judge's JCNA number or last name, then select the name of the Judge.

11. Leave the Member Name field blank.

12. For the **Specific Member**, type in the first or first and last name of the household member who is the judged in this particular instance.