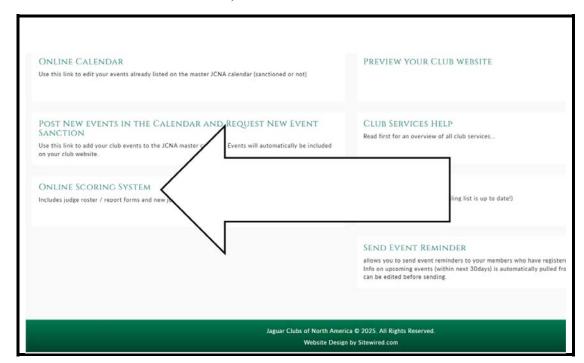

4. If you don't know what it is, contact the JCNA web master.

5. The **CLUB ADMIN DASHBOARD** screen is displayed.

6. Scroll down to the bottom of the screen, then click on the **ONLINE SCORING SYSTEM**.