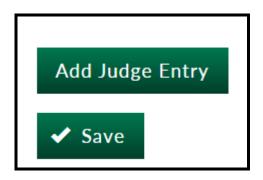

13. Scroll down to the Classes Judged window, then Mouse click on the classes that a Judge judged.

14. After highlighting the classes that the Judge judged, scroll all the way to the bottom, then click on the **Save** button.