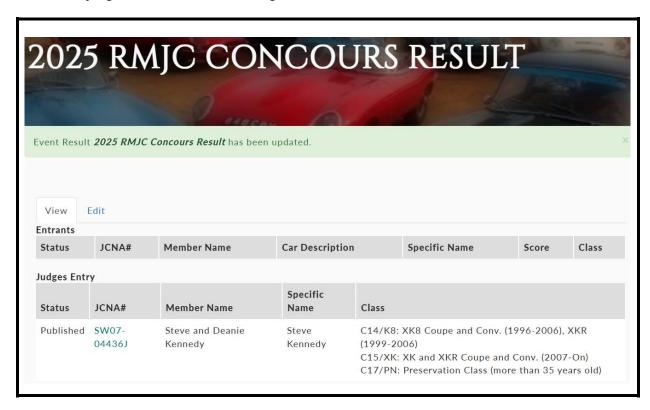

oll to the **Add Member Event Result Entry** portion of the screen.



10. In the **Judge\*** portion of the screen, enter the Judge's JCNA number or last name, then select the name of the Judge.



11. Leave the Member Name field blank.



12. For the **Specific Member**, type in the first or first and last name of the household member who is the judged in this particular instance.



13. Scroll down to the Classes Judged window, then Mouse click on the classes that a Judge judged.



14. After highlighting the classes that the Judge judged, scroll all the way to the bottom, then click on the **Save** button.



15. The screen returns to the **View** portion of the **club's concours page** and the classes that a Judge has judged are listed below the Judge's name in the **Class** column.



16. To add more classes that Judges have judged, click on the **Edit** tab.



17. The screen returns to the club's concours page.

Scroll down to the **Add Member Event Result Entry** portion of the screen and repeat steps 9 through 14.