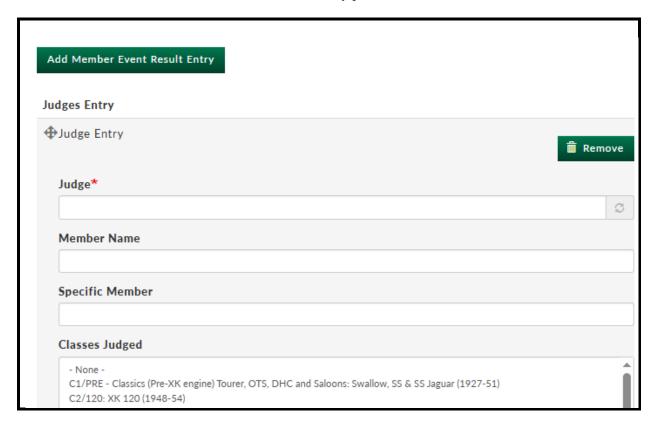

10. In the **Judge\*** portion of the screen, enter the Judge's JCNA number or last name, then select the name of the Judge.

11. Leave the Member Name field blank.

12. For the **Specific Member**, type in the first or first and last name of the household member who is the judged in this particular instance.

13. Scroll down to the Classes Judged window, then Mouse click on the classes that a Judge judged.

14. After highlighting the classes that the Judge judged, scroll all the way to the bottom, then click on the **Save** button.