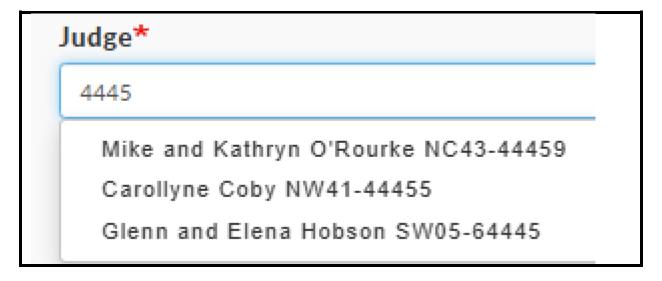

10. In the **Judge\*** portion of the screen, enter the Judge's JCNA number or last name, then select the name of the Judge.

11. Leave the Member Name field blank.

12. For the **Specific Member**, type in the first or first and last name of the household member who is the judged in this particular instance.