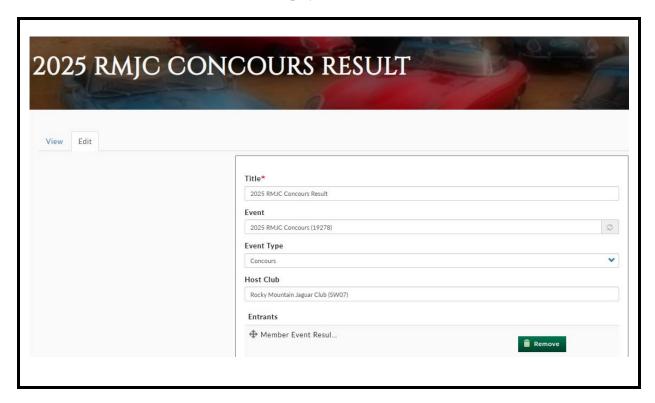

7. When the **ADD SCORES** window is displayed, click on the **Edit Score** option.

8. The name of the club's concours is displayed.

9. Scroll to the **Add Member Event Result Entry** portion of the screen.