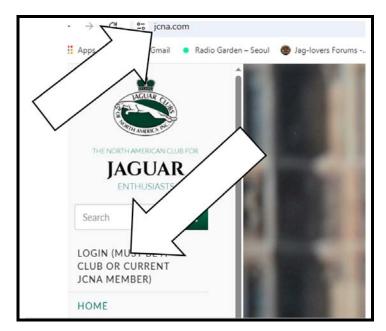

## CR-7B2 How to <u>Update which Jaguars a Judge has Judged</u>

- 1. Type **jcna.com** in the **Address Bar** at the top of the screen to go to the JCNA home page.
- 2. Click on the **LOGIN** option.

3. Each club has a unique **Username** and **Password**.

4. If you don't know what it is, contact the JCNA web master.

5. The **CLUB ADMIN DASHBOARD** screen is displayed.

6. Scroll down to the bottom of the screen, then click on the **ONLINE SCORING SYSTEM**.