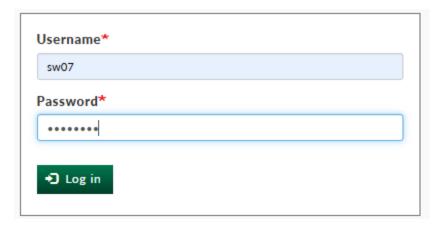

4. If you don't know what it is, contact the JCNA web master.

5. The **CLUB ADMIN DASHBOARD** screen is displayed.

6. Scroll down to the bottom of the screen, then click on the **ONLINE SCORING SYSTEM**.