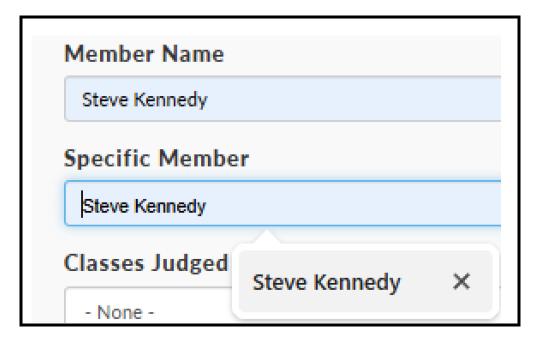

10. In the **Judge\*** portion of the screen, enter the Judge's JCNA number or last name, then select the name of the Judge.

11. Leave the Member Name field blank.

12. For the **Specific Member**, type in the first or first and last name of the household member who is the judged in this particular instance.