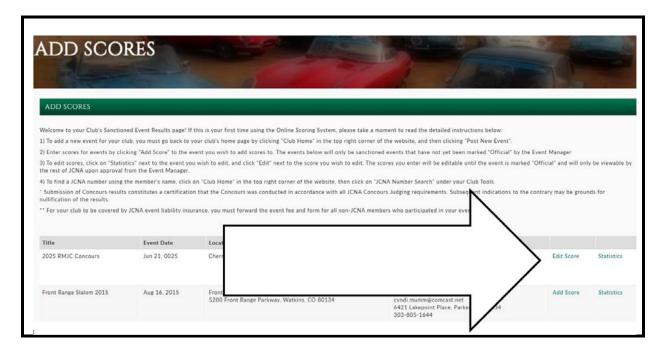

7. When the **ADD SCORES** window is displayed, click on the **Edit Score** option.

8. The name of the club's concours is displayed.

9. Scroll to the **Add Member Event Result Entry** portion of the screen.