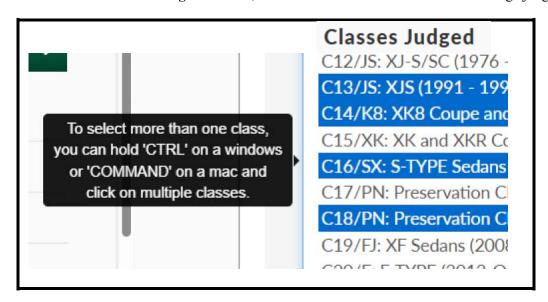

13. Scroll down to the Classes Judged window, then Mouse click on the classes that a Judge judged.

14. After highlighting the classes that the Judge judged, scroll all the way to the bottom, then click on the **Save** button.