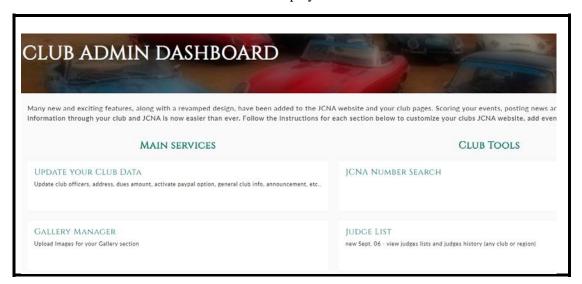

4. If you don't know what it is, contact the JCNA web master.

5. The **CLUB ADMIN DASHBOARD** screen is displayed.

6. Scroll down to the bottom of the screen, then click on the **ONLINE SCORING SYSTEM**.