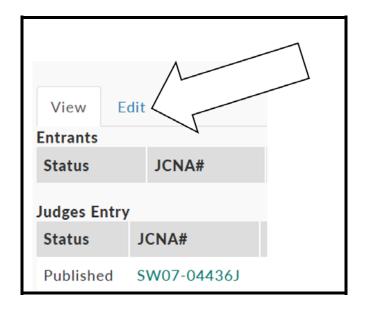

he **Judge\*** portion of the screen, enter the Judge's JCNA number or last name, then select the name of the Judge.



11. Leave the Member Name field blank.



12. For the **Specific Member**, type in the first or first and last name of the household member who is the judged in this particular instance.



13. Scroll down to the Classes Judged window, then Mouse click on the classes that a Judge judged.



14. After highlighting the classes that the Judge judged, scroll all the way to the bottom, then click on the **Save** button.



15. The screen returns to the **View** portion of the **club's concours page** and the classes that a Judge has judged are listed below the Judge's name in the **Class** column.



16. To add more classes that Judges have judged, click on the **Edit** tab.



17. The screen returns to the club's concours page.

Scroll down to the **Add Member Event Result Entry** portion of the screen and repeat steps 9 through 14.