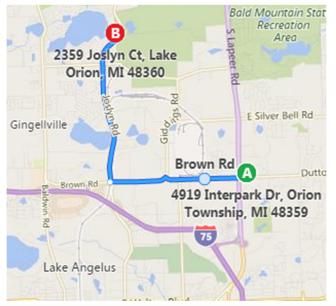

#### **Host Hotel**

Our host hotel is the **Springhill Suites, 4919 Interpark Drive, Orion Twp., MI 48359** Tel: (248) 475-4700

https://www.marriott.com/hotels/hotel-photos/dtwra-springhill-suites-detroit-auburn-hills/ The hotel is basically on the corner of Lapeer and Dutton Roads, just 5 miles from Canterbury Village