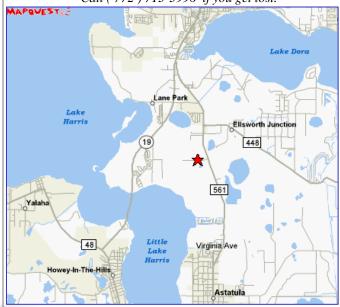

13000 Frankies Road (off CR 561) • Tavares, Florida

Open to Jaguars and non-Jaguars

\* RAIN OR SHINE \*

**Jaguar Club of Florida** 

c/o Tom Wright 1631 Strathcona Avenue Deland FL 32720 To RSVP or request info.,

The location is south of Tavares off CR 561. Call (772) 713-3996 if you get lost.

AMERIC