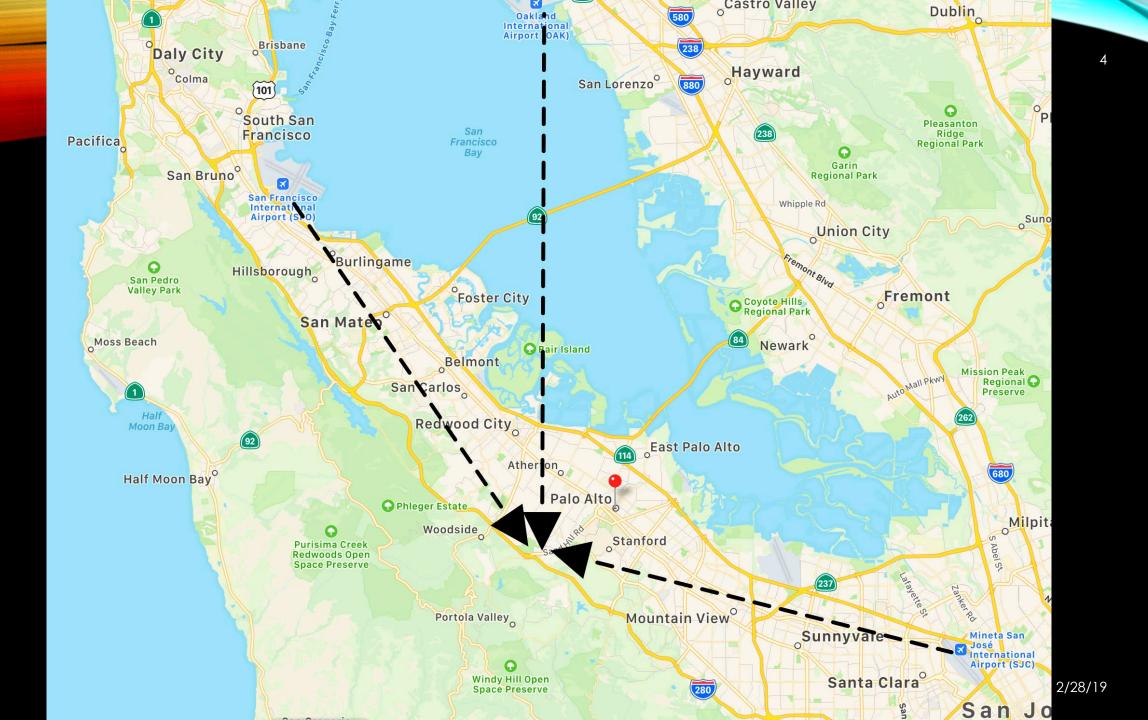

### 2022 AGM

- Jaguar Associate Group SW05 proposes to host the 2022 AGM
- Dates March 24<sup>th</sup> 2022 to March 27<sup>th</sup> 2022
- Proposed to hold at hotel in the Menlo Park, Palo Alto area.
- Primary Target hotel is Rosewood Sand Hill
  - Hotel is adjacent to 280 Freeway on Sand Hill Road.
  - Largest Meeting Room will accommodate up to 285 people.
  - Located close to San Francisco, San Jose and Oakland Airports.
  - Close to Stanford Shopping Center and downtown Menlo Park / Palo Alto
  - Wide variety of locations to visit.
- Alternative hotels being scouted.

# 2022 AGM

- Convenient Location for transport
- Local features
  - Computer History Museum
  - Stanford Linear Accelerator
  - Stanford University
  - Moffat Airfield Museum
  - 4 Motor Museums
  - Santa Cruz Mountain Vineyards
  - Half Moon Bay and other Beach Cities
  - Laguna Seca and Sears Point Race Tracks
  - Golf Courses